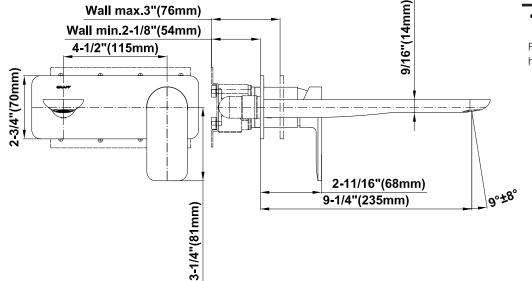

## **Product Features**

- Wall-mount spout and handle installation
- Aerated flow rate ≤1.2 max gpm
- 9-1/4" spout reach
- Swivel aerator
- Optional extension kit