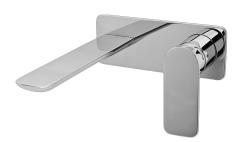

## **Product Features**

- Wall-mount spout and handle installation
- Aerated flow rate ≤1.2 max gpm
- 9-1/4" spout reach
- Swivel aerator
- Optional extension kit